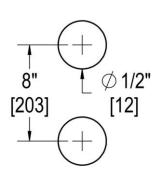

### **TEMPLATE & INSTALLATION NOTES**

Item requires glass fabrication according to template above and should only be used with tempered safety glass.

| Glass Thickness | 1/4" [6 mm] to 1/2" [12 mm] |
|-----------------|-----------------------------|
| Hole Diameter   | 1/2" [12 mm]                |