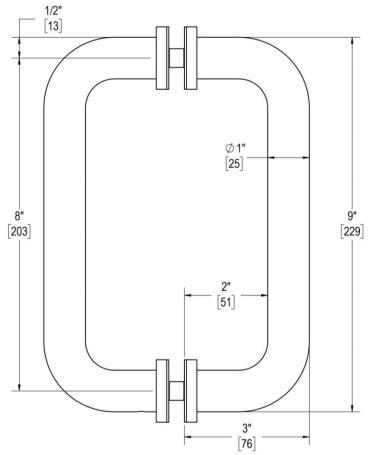

# **OPUS I**

8" C/C BACK-TO-BACK SOLID PULL WITH 1" DIAMETER Product Code: OPS40304

#### **MATERIALS**

Solid brass components, stainless steel fasteners, and clear polyurethane washers

#### **FUNCTION DETAILS & PRODUCT NOTES**

- Product design coordinates with other shower & bathroom hardware in the Opus suite.
- Decorative rosettes provide additional design detail and cover any glass defects around the holes.