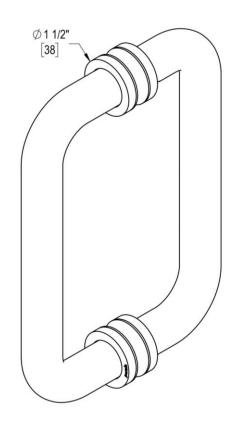

# **OPUS I**

8" C/C BACK-TO-BACK SOLID PULL WITH 1" DIAMETER Product Code: OPS40304

#### **MATERIALS**

Solid brass components, stainless steel fasteners, and clear polyurethane washers

#### **FUNCTION DETAILS & PRODUCT NOTES**

- Product design coordinates with other shower & bathroom hardware in the Opus suite.
- Decorative rosettes provide additional design detail and cover any glass defects around the holes.